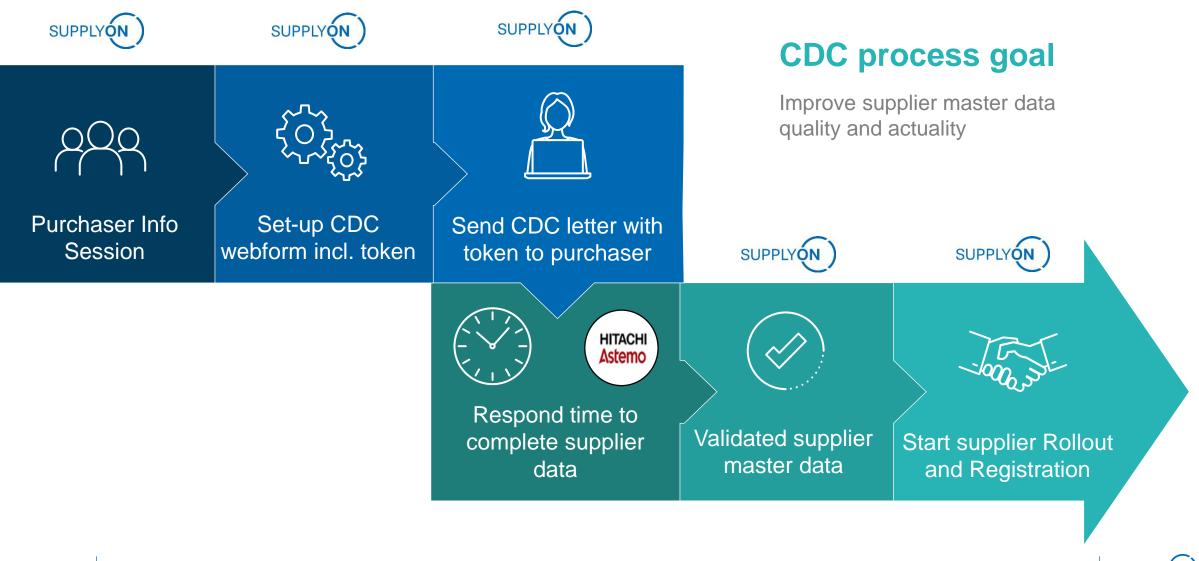

#### **Customer Data Consolidation (CDC) - process chart**

Improve your master data for a smooth supplier onboarding

3

SUPPLY O