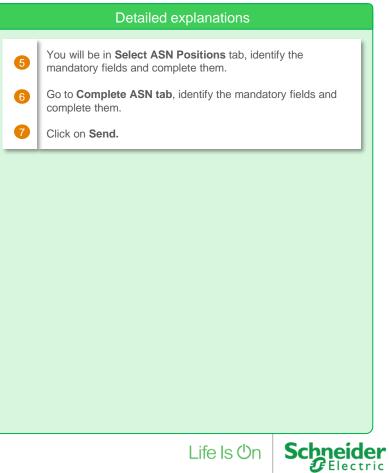

| Repr: - 5 - 5 - 6 - 6 - 0 - 0 - 0 - 0 - 0 - 0 - 0 - 0 | Preview of steps to perform inside the platform                                                                                                                                                                                                                                                                                                                                                                                                                                                                                                                                                                                                                                                                                                                                                                                                                                                                                                                                                                                                                                                                                                                                                                                                            | Detailed explanations                                                                                                            |  |  |
|-------------------------------------------------------|------------------------------------------------------------------------------------------------------------------------------------------------------------------------------------------------------------------------------------------------------------------------------------------------------------------------------------------------------------------------------------------------------------------------------------------------------------------------------------------------------------------------------------------------------------------------------------------------------------------------------------------------------------------------------------------------------------------------------------------------------------------------------------------------------------------------------------------------------------------------------------------------------------------------------------------------------------------------------------------------------------------------------------------------------------------------------------------------------------------------------------------------------------------------------------------------------------------------------------------------------------|----------------------------------------------------------------------------------------------------------------------------------|--|--|
|                                                       | Waragement Cocipit       upplof 1 > Supplof Chain Calibiantion > Death         Surging       Deatherst         Paration       Employed Management         VMI PR (newentry Projectori)       Deatherst         VMI PR (newentry Projectori)       Deatherst         Deatherst       Surging         Standa       Advanced Search         endemarks based on ASM Creation Date [V] (dars in the future (ncl pai V) 0       Add fire [ Deate inte         endemarks based on ASM Creation Date [V] (dars in the future (ncl pai V) 0       Add fire [ Deate inte         endemarks based on ASM Creation Date [V] (dars in the future (ncl pai V) 0       Add fire [ Deate inte         endemarks based on ASM Creation Date [V] (dars in the future (ncl pai | <ul> <li>Collaboration option.</li> <li>Click on Create ASN.</li> <li>Check the box for the plant you are interested.</li> </ul> |  |  |