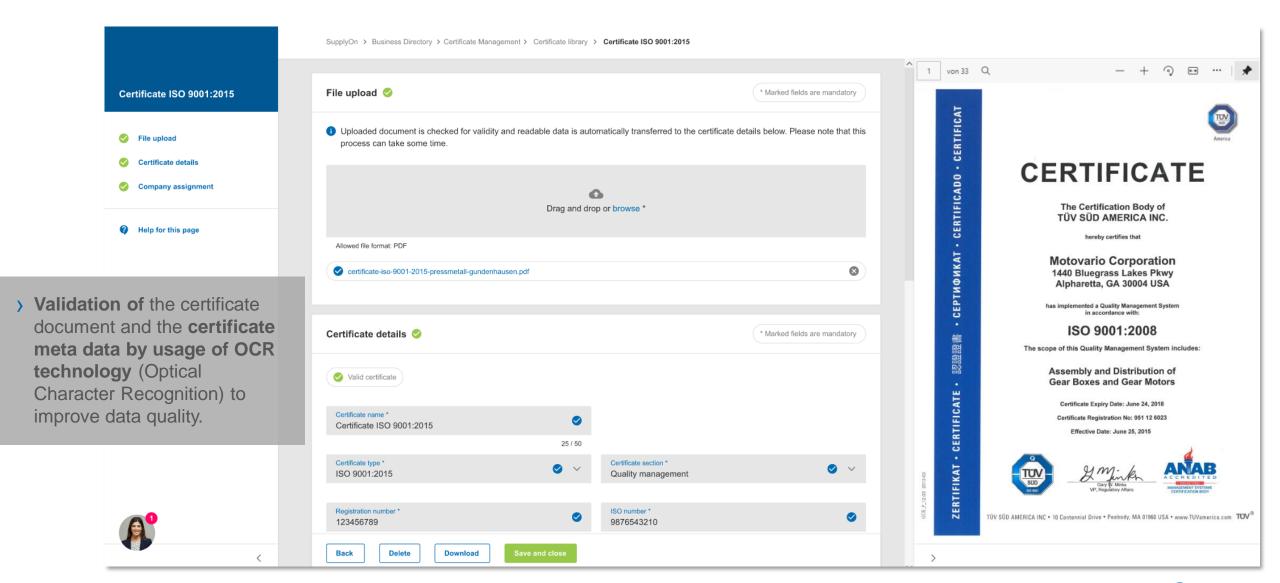

### **Certificate Management in SupplyOn Business Directory**

replaced existing functionality (1/2)

# Certificate Management in SupplyOn Business Directory replaced existing functionality (2/2)

One-time maintenance of the certificate and definition of the area of validity at the level of legal entity within the supplier group.