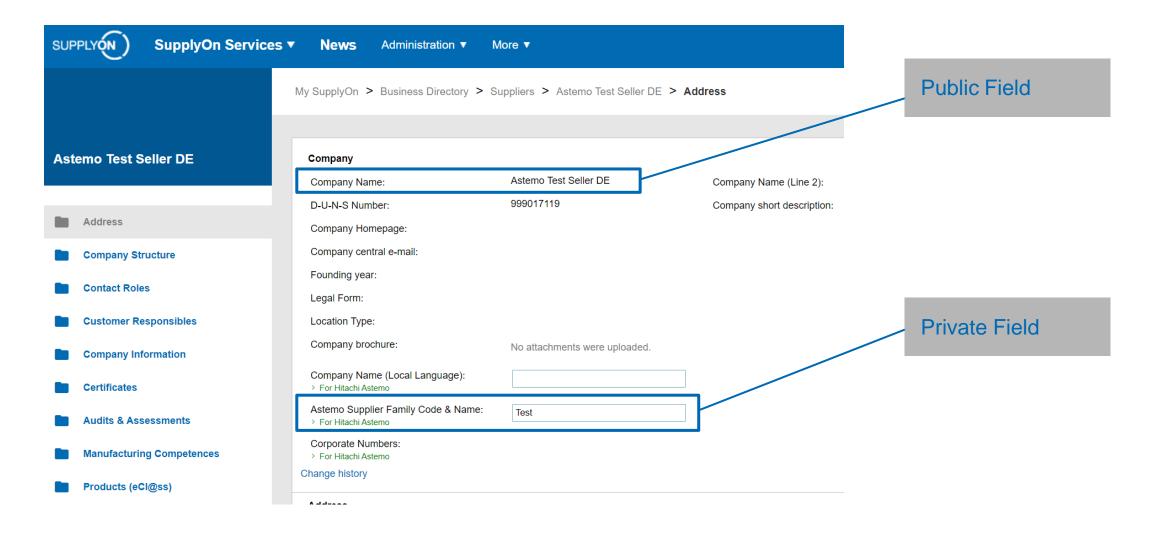

### **SupplyOn Business Directory (BD)**

#### Public and Private fields

#### One central company master data management for all suppliers

- All companies maintain their master data in one central solution
- Automated update request and SupplyOn Managed Services (data clearing, phone campaigns) ensure outstanding data quality
- > The data sovereignty remains at the company:
  - "Public" data can be shared with all business partners
  - "Private" data is only available for dedicated business partners and is not shared
  - -> In case of Astemo they are marked with

<sup>&</sup>quot;For Hitachi Astemo"