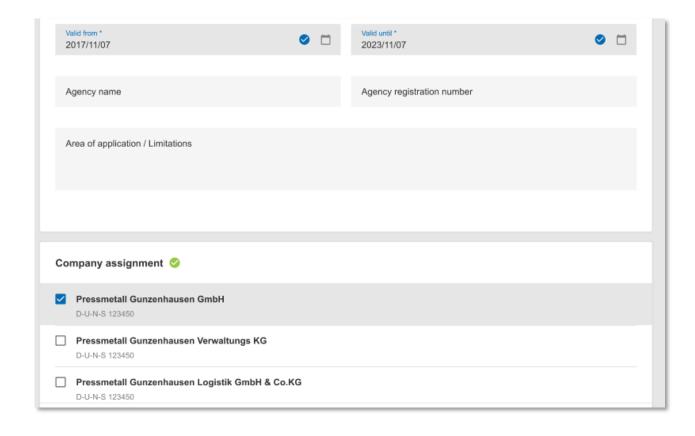

# Certificate Management in SupplyOn Business Directory replaced existing functionality (2/2)

One-time maintenance of the certificate and definition of the area of validity at the level of legal entity within the supplier group.