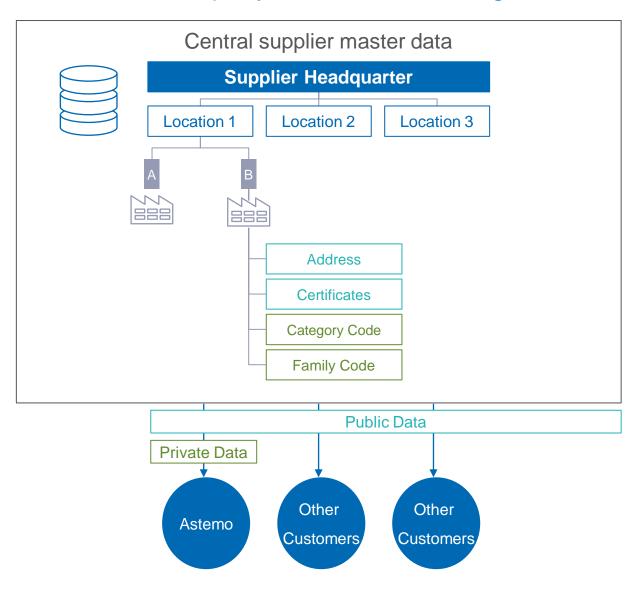

#### **SupplyOn Business Directory (BD)**

#### One central company master data management for all suppliers

- All companies maintain their master data in one central solution
- Automated update request and SupplyOn Managed Services (data clearing, phone campaigns) ensure outstanding data quality
- > The data sovereignty remains at the company:
  - "Public" data can be shared with all business partners
  - "Private" data is only available for dedicated business partners and is not shared
  - -> In case of Astemo they are marked with

<sup>&</sup>quot;For Hitachi Astemo"

### **SupplyOn Business Directory (BD)**

#### Public and Private fields