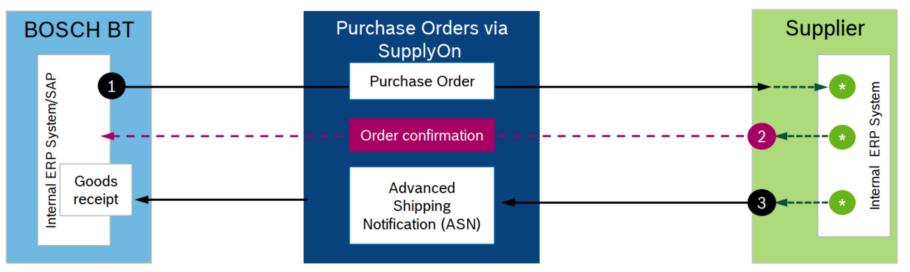

## Purchase Order (PO) via SCC SupplyOn Process Overview

Purchase Order is sent from the Bosch-ERP system to the SCC SupplyOn platform (Supplier receives SupplyOn generated e-mail when there is a new purchase order)

Supplier confirms the Purchase Order via SupplyOn electronically with one click

Supplier initiates the delivery and creates the ASN via SupplyOn