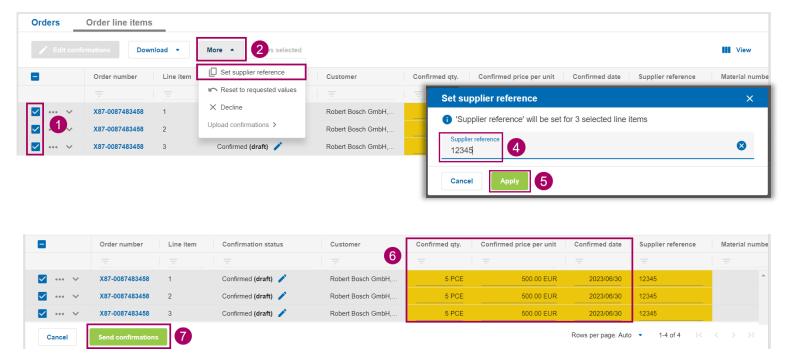

# Purchase Order (PO) via SCC SupplyOn Step 4 – Confirm PO (Multiple line items)

- Select the orders you want to confirm (1), click on "More" (2) and then select "Set supplier reference" (3)
- A pop-up window will appear. Type in the supplier reference (4) and then click on "Apply" to add the reference to all orders (5). Check the order details and adjust them if necessary (6), click on "Send confirmations" (7)