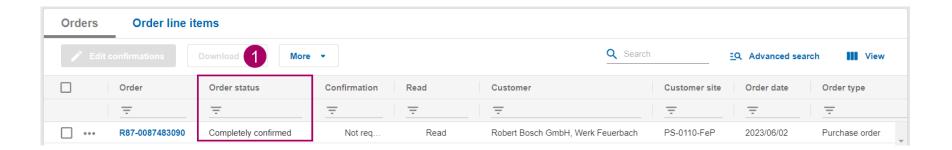

#### Purchase Order (PO) via SCC SupplyOn Step 5 – Successful PO response

The PO-response was successfully transmitted if the status "Completely confirmed" appears in the column "Order status" (1).